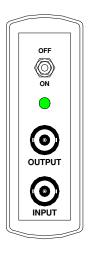

## **Technical Specification**

Input Constant current accelerometer

Output Acceleration (mV/g)

Connections Glanded or BNC (to be specified at point of order)

Battery Powered Battery life 10 hrs, low battery LED indicator, 2 x PP3

Housing Portable case, 140mm x 90mm wide x 45mm deep

Channels 1,2,3 or 4 (to be specified at point of order)